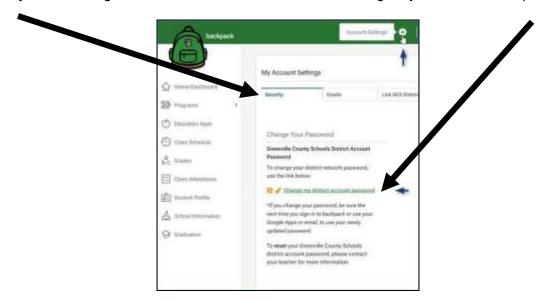

- 1. You can change your password to make it more secure.
- 2. Log into Backpack <a href="https://gcsbackpack.com">https://gcsbackpack.com</a> with your district login/password or click the portal icon on the MHS website.
- 3. Go to "Account Settings", by clicking on the gear icon to the left of your name and photo in the top green bar.
- 4. Under "Security" and "Change Your Password" click on the link "Change my district account password".