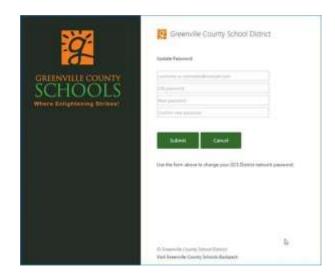

5. Type in your username, then your current password and then enter your new password twice (second time is to confirm).

÷