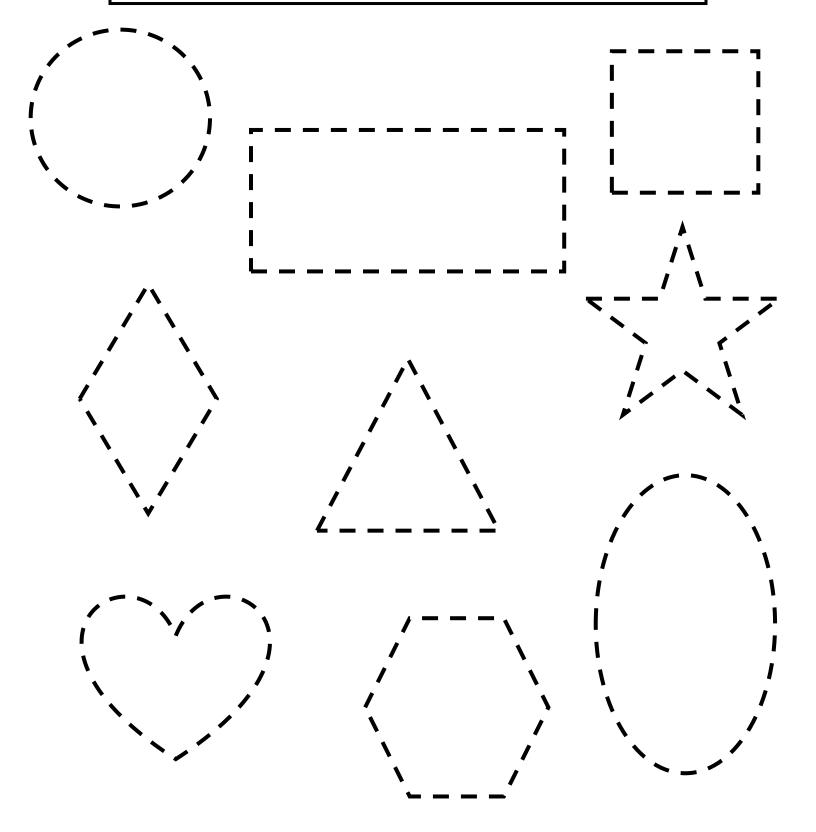

## Trace the shapes. Then, color them the correct color.

| Circle - brown    | Triangle - orange | Square - blue |
|-------------------|-------------------|---------------|
| Rectangle - green | Star - yellow     | Heart - pink  |
| Oval - purple     | Hexagon - black   | Diamond - red |