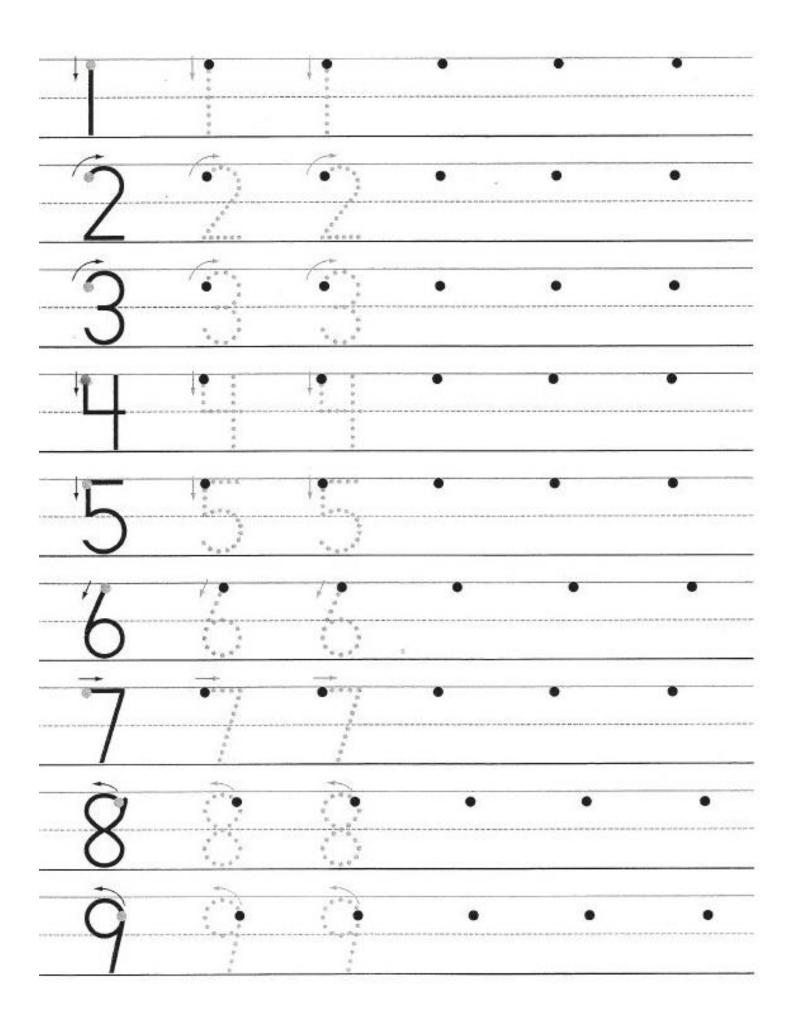

|
|     |   |        |              |          | <br>        |          |     |      |       |          |     |           |
|     |   |        | <u> </u>     | <u>.</u> | <br>·       | -        |     |      |       | -        | -   | :         |
|     |   |        |              |          |             |          |     |      |       |          |     |           |
|     |   | -      | ·            |          |             |          |     |      |       | <u>:</u> | :   |           |
|     |   |        |              |          | <br>        |          |     |      |       |          |     |           |
|     |   |        |              |          |             |          |     |      |       |          |     |           |

-Aa-Bh-Cc-Da Fe Ff Ga H li Ji Kk ll Mm Nn Oo Po Qa Rr Ss It



## Trace the shapes. Then, color them the correct color.

| Circle - brown    | Triangle - orange | Square - blue |
|-------------------|-------------------|---------------|
| Rectangle - green | Star - yellow     | Heart - pink  |
| Oval - purple     | Hexagon - black   | Diamond - red |