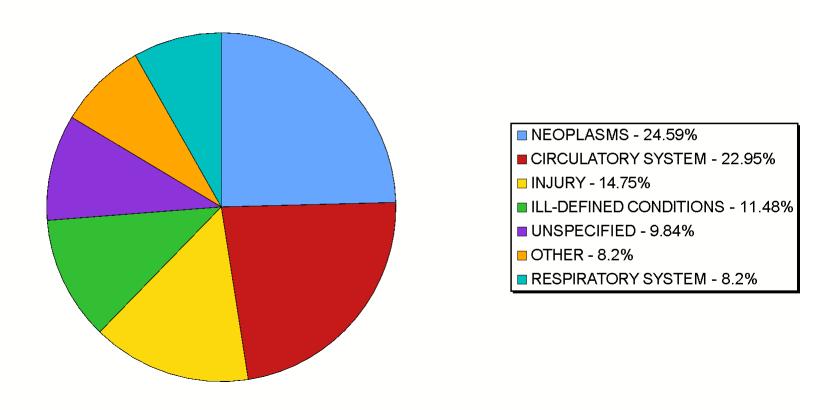

## **Claim Count by Diagnostic Category**

Coverage: Basic Life Policy Number: GL - 150324

Client Name: The School District of Greenville County