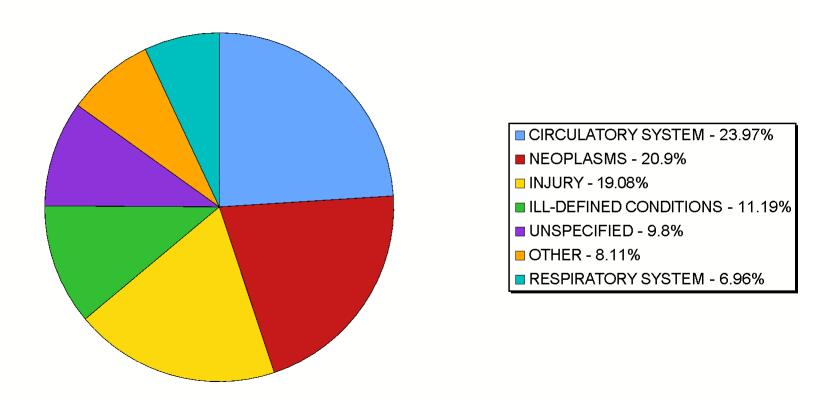

## **Total Paid Claims by Diagnostic Category**

For the Period: 01/01/2018 to 12/31/2022

Coverage: Basic AD\&D Policy Number: GL - 150324

Client Name: The School District of Greenville County

| Start Of Incurral Period | 01/01/2018 | 01/01/2019 | 01/01/2020 | 01/01/2021 | 01/01/2022 |          |
|--------------------------|------------|------------|------------|------------|------------|----------|
| End Of Incurral Period   | 12/31/2018 | 12/31/2019 | 12/31/2020 | 12/31/2021 | 12/31/2022 | Total    |
|                          |            |            |            |            |            |          |
| Number of Months         | 12         | 12         | 12         | 12         | 12         | 60       |
| Average Lives            | 8,968      | 9,083      | 9,182      | 9,265      | 9,466      | 9,193    |
|                          |            |            |            |            |            |          |
| Paid Premium             | \$10,762   | \$10,899   | \$14,904   | \$16,641   | \$17,009   | \$70,215 |
| Paid Claims              | \$0        | \$15,000   | \$0        | \$30,000   | \$0        | \$45,000 |
| IBNR                     |            |            |            |            | \$33,022   | \$33,022 |
| Open Claims Reserves     | \$0        | \$0        | \$0        | \$0        | \$0        | \$0      |
| Incurred Claims          | \$0        | \$15,000   | \$0        | \$30,000   | \$33,022   | \$78,022 |
| Paid Premium Loss Ratio  | 0%         | 138%       | 0%         | 180%       | 194%       | 111%     |
|                          |            |            |            |            |            |          |
| Open Claim Count         | 0          | 0          | 0          | 0          | 0          | 0        |
| Closed Claim Count       | 0          | 1          | 0          | 2          | 1          | 4        |
| <b>Total Claims</b>      | 0          | 1          | 0          | 2          | 1          | 4        |