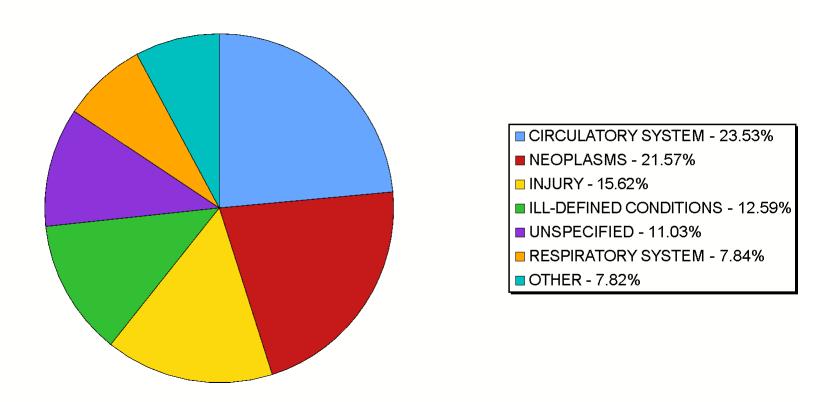

## **Total Paid Claims by Diagnostic Category**

For the Period: 01/01/2018 to 12/31/2022

Coverage: Dependent Life

Policy Number: GL - 150324

Client Name: The School District of Greenville County

| Start Of Incurral Period | 01/01/2018 | 01/01/2019 | 01/01/2020 | 01/01/2021 | 01/01/2022 |          |
|--------------------------|------------|------------|------------|------------|------------|----------|
| End Of Incurral Period   | 12/31/2018 | 12/31/2019 | 12/31/2020 | 12/31/2021 | 12/31/2022 | Total    |
|                          |            |            |            |            |            |          |
| Number of Months         | 12         | 12         | 12         | 12         | 12         | 60       |
| Average Lives            | 420        | 365        | 349        | 322        | 284        | 348      |
|                          |            |            |            |            |            |          |
| Paid Premium             | \$18,968   | \$6,338    | \$7,331    | \$6,757    | \$5,955    | \$45,349 |
| Paid Claims              | \$1,500    | \$0        | \$5,000    | \$13,250   | \$10,000   | \$29,750 |
| IBNR                     |            |            |            |            | \$33,022   | \$33,022 |
| Open Claims Reserves     | \$0        | \$0        | \$0        | \$0        | \$0        | \$0      |
| Incurred Claims          | \$1,500    | \$0        | \$5,000    | \$13,250   | \$43,022   | \$62,772 |
| Paid Premium Loss Ratio  | 8%         | 0%         | 68%        | 196%       | 722%       | 138%     |
|                          |            |            |            |            |            |          |
| Open Claim Count         | 0          | 0          | 0          | 0          | 0          | 0        |
| Closed Claim Count       | 1          | 0          | 1          | 3          | 2          | 7        |
| <b>Total Claims</b>      | 1          | 0          | 1          | 3          | 2          | 7        |