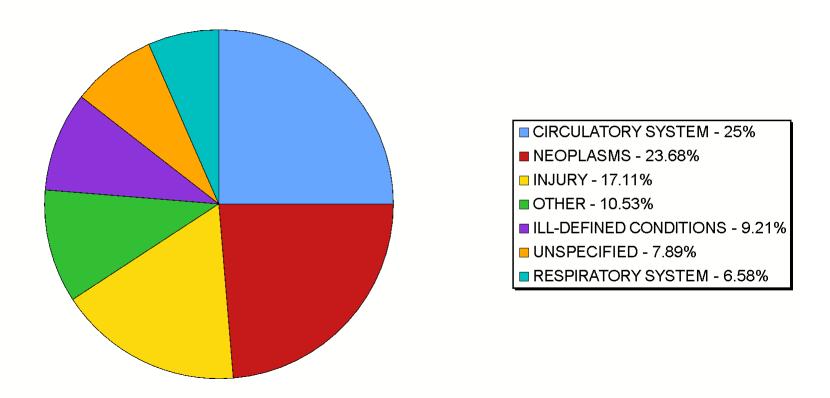

## **Claim Count by Diagnostic Category**

Coverage: All

Client Name: The School District of Greenville County Policy Number: GL - 150324